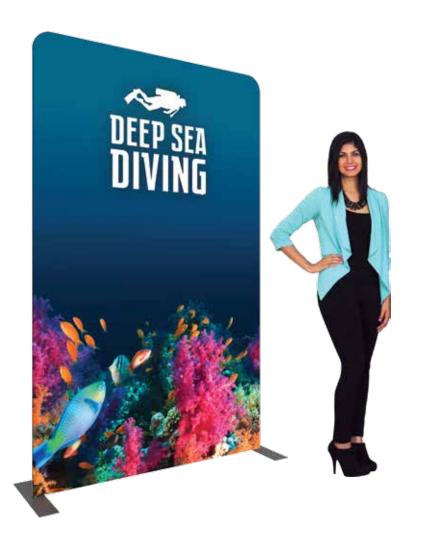

# **Essential Banner - Straight 1500mm**

#### FMLT-ESS-S-1500

Formulate<sup>™</sup> Essential banner displays feature basic tubular frames coupled with pillowcase fabric graphics. The economy tube frames come with a one year limited warranty. Simply pull the graphic over the frame.

### features and benefits:

- Straight aluminum tube frame
- Easy to store and ship
- Quick to set up
- Pillowcase fabric graphic

- Carry bag included
- Bungee cords for easy assembly
- One year limited hardware warranty against manufacturer defects