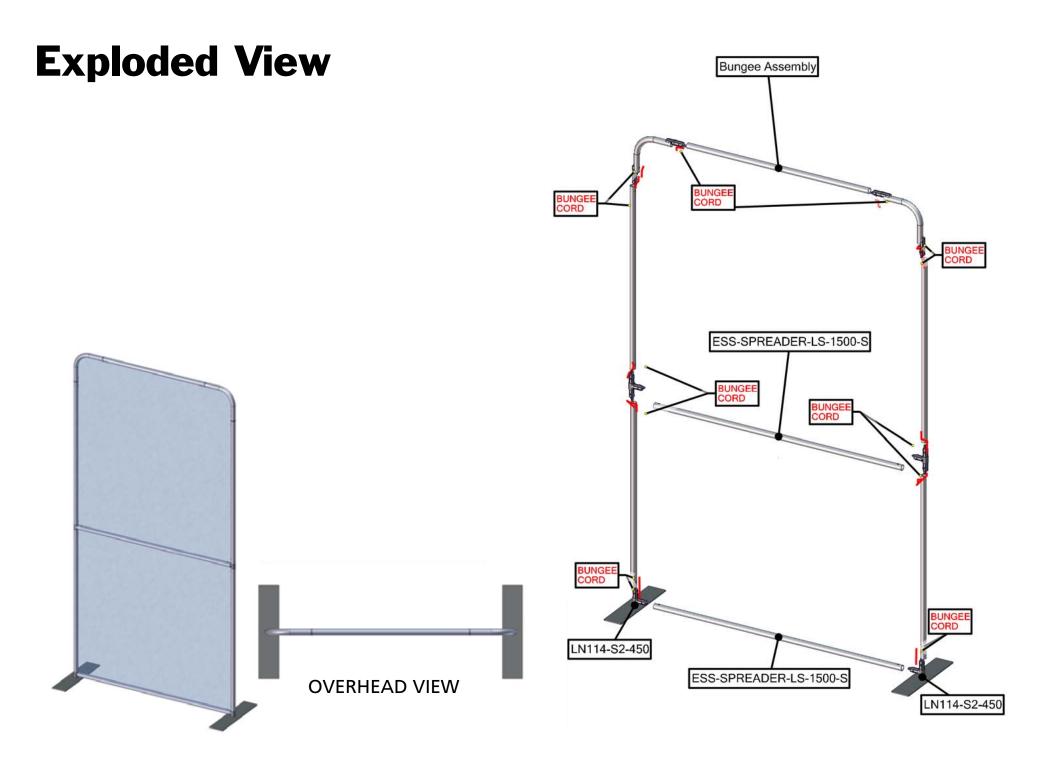

| additional information:                                                                                                   |
|                                                                                                                                                                                                                                                                                                                                                          | Graphic material:<br>dye-sublimated slip-over graphics                                                                    |

### **Included In Your Kit**





# **Kit Assembly**

Step by Step