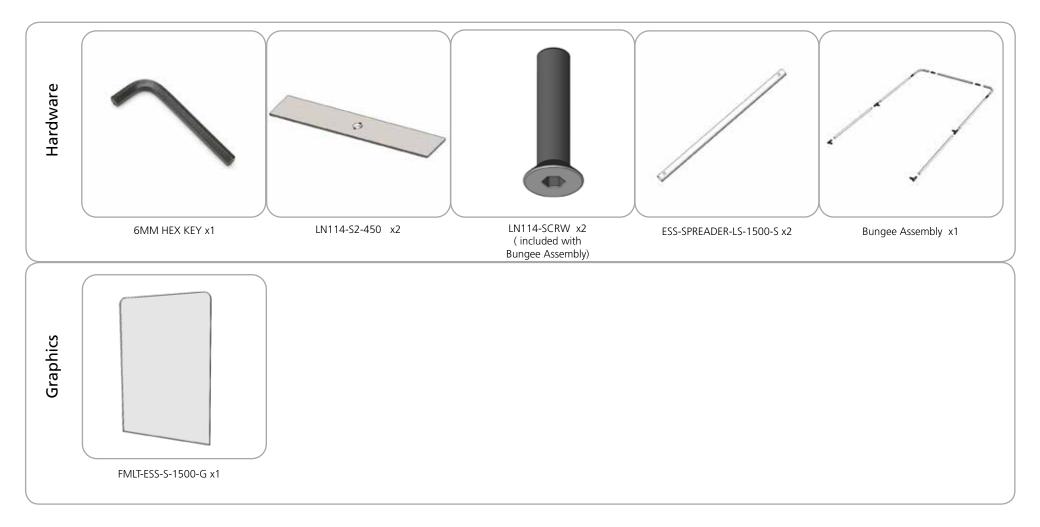

| additional information:                                                                                                   |
|                                                                                                                                                                                                                                                                                                                                                          | Graphic material:<br>dye-sublimated slip-over graphics                                                                    |

### **Included In Your Kit**





# **Kit Assembly**

Step by Step