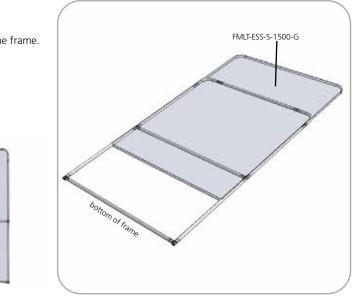

| additional information:                                                                                                   |
|                                                                                                                                                                                                                                                                                                                                                          | Graphic material:<br>dye-sublimated slip-over graphics                                                                    |

### **Included In Your Kit**





# **Kit Assembly**

Step by Step