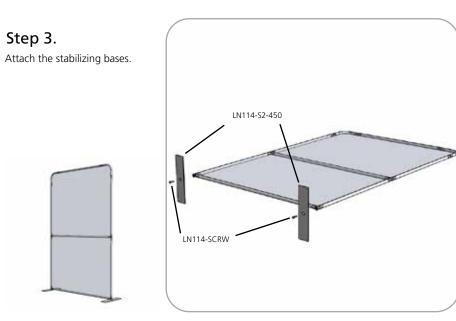

| additional information:                                                                                                   |
|                                                                                                                                                                                                                                                                                                                                                          | Graphic material:<br>dye-sublimated slip-over graphics                                                                    |

### **Included In Your Kit**





# **Kit Assembly**

Step by Step