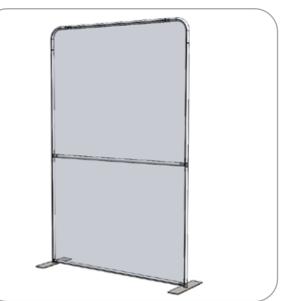

| additional information:                                                                                                   |
|                                                                                                                                                                                                                                                                                                                                                          | Graphic material:<br>dye-sublimated slip-over graphics                                                                    |

### **Included In Your Kit**





# **Kit Assembly**

Step by Step