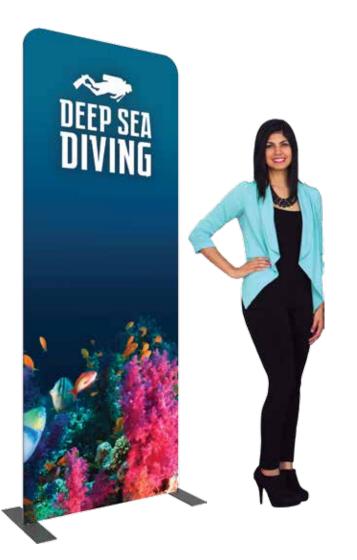

# **Essential Banner - Straight 920mm**

#### FMLT-ESS-S-920

Formulate<sup>™</sup> Essential banner displays feature basic tubulaer frames coupled with pillowcase fabric graphics. The economy tube frames come with a one year limited warranty. Simply pull the graphic over the frame.

### features and benefits:

- Straight aluminum tube frame
- Easy to store and ship
- Quick to set up
- Pillowcase fabric graphic

- Carry bag included
- Bungee cords for easy assembly
- One year limited hardware warranty against manufacturer defects