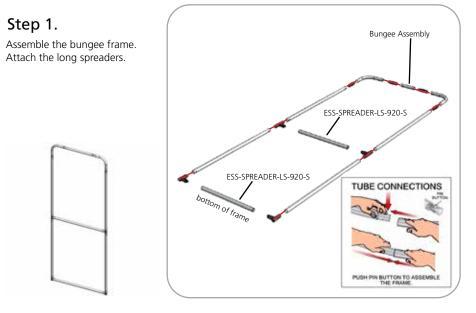

| additional information:                                                                                                   |
|                                                                                                                                                                                                                                                                                                                                                         | Graphic material:<br>dye-sublimated slip-over graphics                                                                    |

### **Included In Your Kit**





# **Kit Assembly**

Step by Step