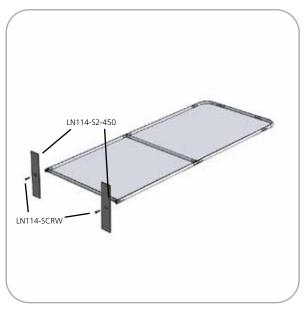

| additional information:                                                                                                   |
|                                                                                                                                                                                                                                                                                                                                                         | Graphic material:<br>dye-sublimated slip-over graphics                                                                    |

### **Included In Your Kit**





# **Kit Assembly**

Step by Step