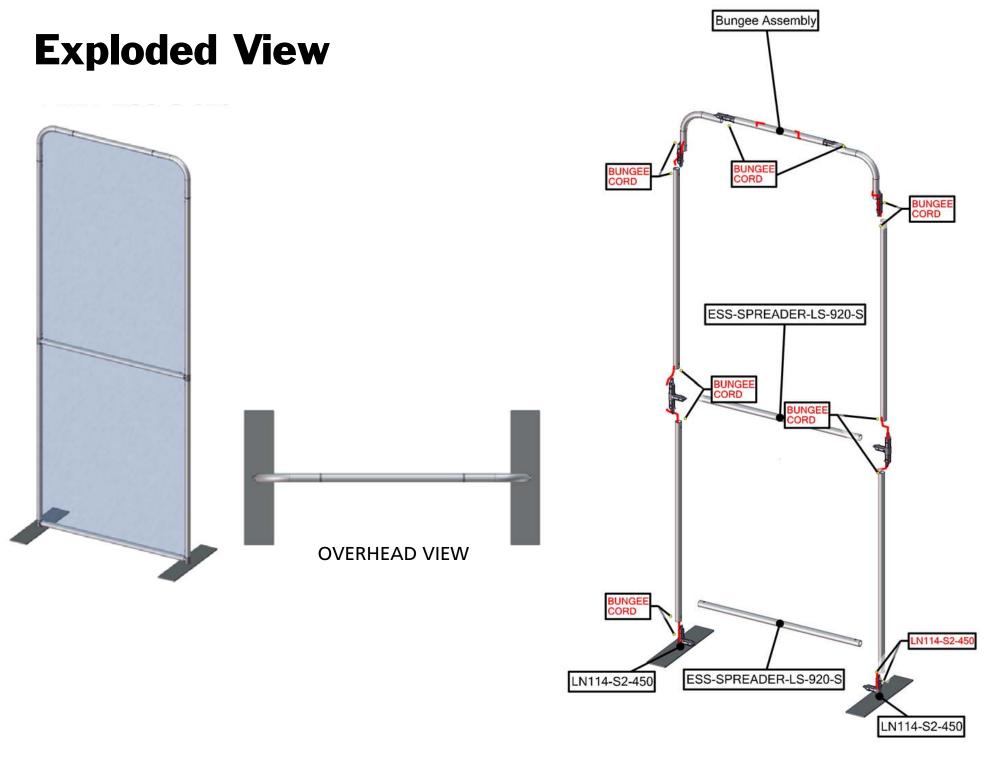

| additional information:                                                                                                   |
|                                                                                                                                                                                                                                                                                                                                                         | Graphic material:<br>dye-sublimated slip-over graphics                                                                    |

### **Included In Your Kit**





# **Kit Assembly**

Step by Step