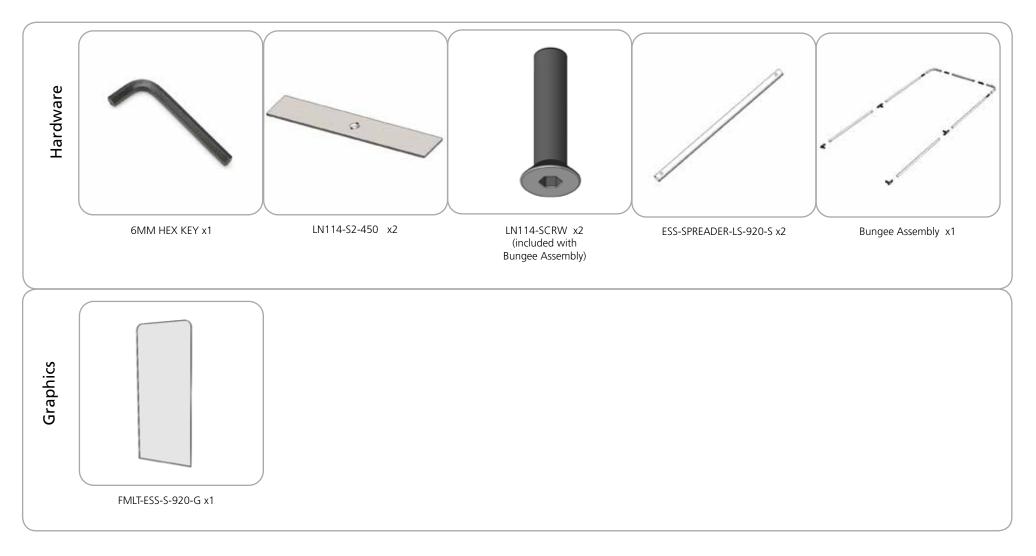

| additional information:                                                                                                   |
|                                                                                                                                                                                                                                                                                                                                                         | Graphic material:<br>dye-sublimated slip-over graphics                                                                    |

### **Included In Your Kit**





# **Kit Assembly**

Step by Step