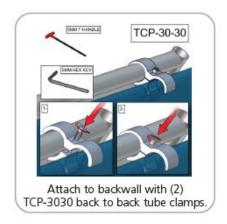

## STEP 7: ATTACH TO BACKWALL WITH CLAMPS

## STEP 1: ASSEMBLE LADDER FRAME

STEP 4: ATTACH TO BACKWALL WITH CLAMPS