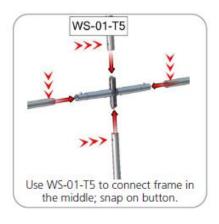

## STEP 1: ASSEMBLE FRAME

STEP 2: ATTACH FEET

ALLEN KEY Use provided allen key, secure feet to bottom of frame by screwing bolt.

STEP 4: ASSEMBLE LADDER FRAME

STEP 5: ATTACH SHELVES