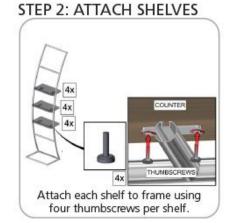

## STEP 1: ASSEMBLE FRAME

STEP 2: ATTACH FEET

ALLEN KEY Use provided allen key, secure feet to bottom of frame by screwing bolt.

STEP 4: ASSEMBLE LADDER FRAME

STEP 5: ATTACH SHELVES