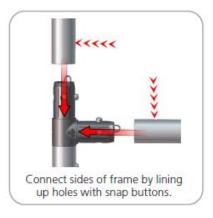

## STEP 1: ASSEMBLE FRAME

STEP 2: ATTACH FEET

ALLEN KEY Use provided allen key, secure feet to bottom of frame by screwing bolt.

STEP 4: ASSEMBLE LADDER FRAME

STEP 5: ATTACH SHELVES