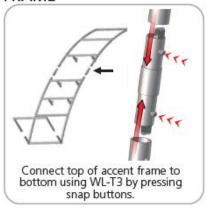

## STEP 1: ASSEMBLE FRAME

STEP 2: ATTACH FEET

ALLEN KEY Use provided allen key, secure feet to bottom of frame by screwing bolt.

STEP 4: ASSEMBLE LADDER FRAME

STEP 5: ATTACH SHELVES

## STEP 1: ASSEMBLE LADDER FRAME

STEP 4: ATTACH TO BACKWALL WITH CLAMPS