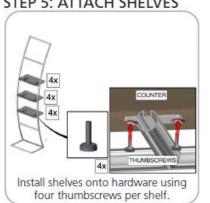

## STEP 1: ASSEMBLE FRAME

STEP 2: ATTACH FEET

ALLEN KEY Use provided allen key, secure feet to bottom of frame by screwing bolt.

STEP 4: ASSEMBLE LADDER FRAME

STEP 5: ATTACH SHELVES