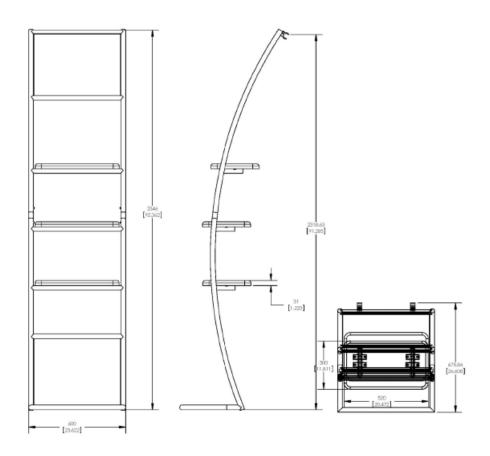

g bolt.





STEP 4: ASSEMBLE LADDER FRAME









STEP 5: ATTACH SHELVES

## STEP 7: ATTACH TO BACKWALL WITH CLAMPS







## Setup Instructions for Waterfall Accent

| Parts Included – Ladder            |     |           |  |  |
|------------------------------------|-----|-----------|--|--|
| Part Label                         | Qty | Part Code |  |  |
| 520 X 300 X 30 COUNTER             | х3  | CTWL      |  |  |
| PARALLEL TUBE CLAMP FOR 30MM TUBES | x2  | TCP-3030  |  |  |
| 30MM TUBE SECTION                  | x2  | WL-T3     |  |  |
| TOP SINTRA GRAPHICS                | x2  | WLLH-T-G  |  |  |
| 30MM TUBE SECTION                  | x1  | WL-T5     |  |  |
| 30MM TUBE SECTION                  | x1  | WL-T6     |  |  |
| 30MM TUBE SECTION                  | x1  | WL-T4     |  |  |





## STEP 1: ASSEMBLE LADDER FRAME









STEP 4: ATTACH TO BACKWALL WITH CLAMPS