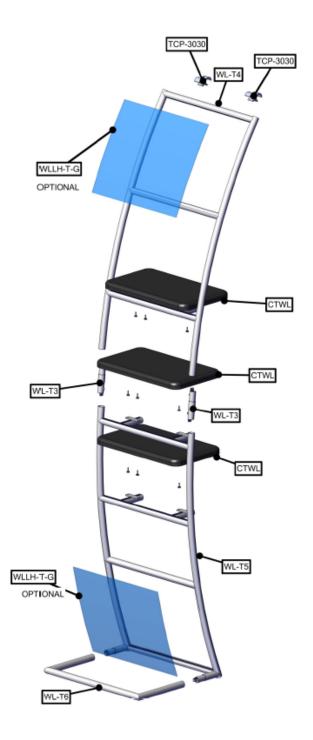

| Parts Included – Ladder            |     |           |
|------------------------------------|-----|-----------|
| Part Label                         | Qty | Part Code |
| 520 X 300 X 30 COUNTER             | х3  | CTWL      |
| PARALLEL TUBE CLAMP FOR 30MM TUBES | x2  | TCP-3030  |
| 30MM TUBE SECTION                  | x2  | WL-T3     |
| TOP SINTRA GRAPHICS                | x2  | WLLH-T-G  |
| 30MM TUBE SECTION                  | x1  | WL-T5     |
| 30MM TUBE SECTION                  | x1  | WL-T6     |
| 30MM TUBE SECTION                  | x1  | WL-T4     |

## Setup Instructions for Waterfall Accent

| Parts Included – Ladder            |     |           |  |  |
|------------------------------------|-----|-----------|--|--|
| Part Label                         | Qty | Part Code |  |  |
| 520 X 300 X 30 COUNTER             | х3  | CTWL      |  |  |
| PARALLEL TUBE CLAMP FOR 30MM TUBES | x2  | TCP-3030  |  |  |
| 30MM TUBE SECTION                  | x2  | WL-T3     |  |  |
| TOP SINTRA GRAPHICS                | x2  | WLLH-T-G  |  |  |
| 30MM TUBE SECTION                  | x1  | WL-T5     |  |  |
| 30MM TUBE SECTION                  | x1  | WL-T6     |  |  |
| 30MM TUBE SECTION                  | x1  | WL-T4     |  |  |