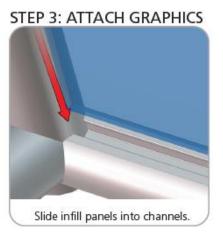

STEP 5: ATTACH SHELVES

## STEP 7: ATTACH TO BACKWALL WITH CLAMPS







## Setup Instructions for Waterfall Accent

| Parts Included – Ladder            |     |           |  |  |
|------------------------------------|-----|-----------|--|--|
| Part Label                         | Qty | Part Code |  |  |
| 520 X 300 X 30 COUNTER             | х3  | CTWL      |  |  |
| PARALLEL TUBE CLAMP FOR 30MM TUBES | x2  | TCP-3030  |  |  |
| 30MM TUBE SECTION                  | x2  | WL-T3     |  |  |
| TOP SINTRA GRAPHICS                | x2  | WLLH-T-G  |  |  |
| 30MM TUBE SECTION                  | x1  | WL-T5     |  |  |
| 30MM TUBE SECTION                  | x1  | WL-T6     |  |  |
| 30MM TUBE SECTION                  | x1  | WL-T4     |  |  |





## STEP 1: ASSEMBLE LADDER FRAME









STEP 4: ATTACH TO BACKWALL WITH CLAMPS