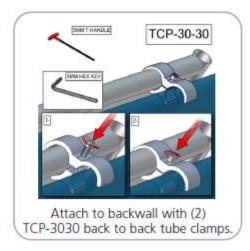

## STEP 7: ATTACH TO BACKWALL WITH CLAMPS

## STEP 1: ASSEMBLE LADDER FRAME

STEP 4: ATTACH TO BACKWALL WITH CLAMPS