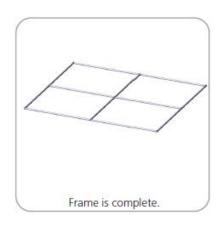

## STEP 1: ASSEMBLE FRAME

STEP 2: ATTACH FEET

ALLEN KEY Use provided allen key, secure feet to bottom of frame by screwing bolt.

STEP 4: ASSEMBLE LADDER FRAME

STEP 5: ATTACH SHELVES