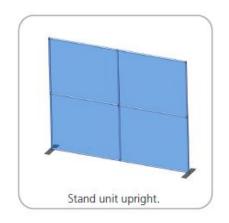

## STEP 1: ASSEMBLE FRAME

STEP 2: ATTACH FEET

ALLEN KEY Use provided allen key, secure feet to bottom of frame by screwing bolt.

STEP 4: ASSEMBLE LADDER FRAME

STEP 5: ATTACH SHELVES