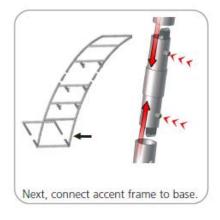

WITH PART TC-30-T      | x1  | WS10-T7   |



| Parts Included – Ladder            |     |           |
|------------------------------------|-----|-----------|
| Part Label                         | Qty | Part Code |
| 520 X 300 X 30 COUNTER             | х3  | CTWL      |
| PARALLEL TUBE CLAMP FOR 30MM TUBES | x2  | TCP-3030  |
| 30MM TUBE SECTION                  | x2  | WL-T3     |
| TOP SINTRA GRAPHICS                | x2  | WLLH-T-G  |
| 30MM TUBE SECTION                  | x1  | WL-T5     |
| 30MM TUBE SECTION                  | x1  | WL-T6     |
| 30MM TUBE SECTION                  | x1  | WL-T4     |





## STEP 1: ASSEMBLE FRAME









STEP 2: ATTACH FEET



ALLEN KEY Use provided allen key, secure feet to bottom of frame by screwing bolt.





STEP 4: ASSEMBLE LADDER FRAME









STEP 5: ATTACH SHELVES

## STEP 7: ATTACH TO BACKWALL WITH CLAMPS







## Setup Instructions for Waterfall Accent

| Parts Included – Ladder            |     |           |  |  |
|------------------------------------|-----|-----------|--|--|
| Part Label                         | Qty | Part Code |  |  |
| 520 X 300 X 30 COUNTER             | х3  | CTWL      |  |  |
| PARALLEL TUBE CLAMP FOR 30MM TUBES | x2  | TCP-3030  |  |  |
| 30MM TUBE SECTION                  | x2  | WL-T3     |  |  |
| TOP SINTRA GRAPHICS                | x2  | WLLH-T-G  |  |  |
| 30MM TUBE SECTION                  | x1  | WL-T5     |  |  |
| 30MM TUBE SECTION                  | x1  | WL-T6     |  |  |
| 30MM TUBE SECTION                  | x1  | WL-T4     |  |  |





## STEP 1: ASSEMBLE LADDER FRAME