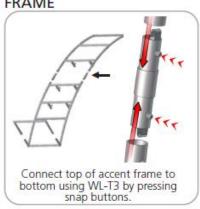

D WITH PART TC-30-T      | x1  | WS10-T7   |



| Parts Included – Ladder            |     |           |
|------------------------------------|-----|-----------|
| Part Label                         | Qty | Part Code |
| 520 X 300 X 30 COUNTER             | х3  | CTWL      |
| PARALLEL TUBE CLAMP FOR 30MM TUBES | x2  | TCP-3030  |
| 30MM TUBE SECTION                  | x2  | WL-T3     |
| TOP SINTRA GRAPHICS                | x2  | WLLH-T-G  |
| 30MM TUBE SECTION                  | x1  | WL-T5     |
| 30MM TUBE SECTION                  | x1  | WL-T6     |
| 30MM TUBE SECTION                  | x1  | WL-T4     |





## STEP 1: ASSEMBLE FRAME









STEP 2: ATTACH FEET



ALLEN KEY Use provided allen key, secure feet to bottom of frame by screwing bolt.





STEP 4: ASSEMBLE LADDER FRAME









STEP 5: ATTACH SHELVES

## STEP 7: ATTACH TO BACKWALL WITH CLAMPS







## Setup Instructions for Waterfall Accent

| Parts Included – Ladder            |     |           |  |  |
|------------------------------------|-----|-----------|--|--|
| Part Label                         | Qty | Part Code |  |  |
| 520 X 300 X 30 COUNTER             | х3  | CTWL      |  |  |
| PARALLEL TUBE CLAMP FOR 30MM TUBES | x2  | TCP-3030  |  |  |
| 30MM TUBE SECTION                  | x2  | WL-T3     |  |  |
| TOP SINTRA GRAPHICS                | x2  | WLLH-T-G  |  |  |
| 30MM TUBE SECTION                  | x1  | WL-T5     |  |  |
| 30MM TUBE SECTION                  | x1  | WL-T6     |  |  |
| 30MM TUBE SECTION                  | x1  | WL-T4     |  |  |





## STEP 1: ASSEMBLE LADDER FRAME