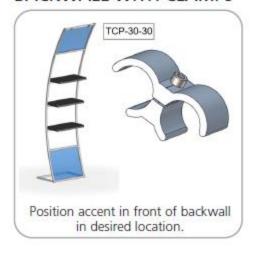

|     |           |
|------------------------------------|-----|-----------|
| Part Label                         | Qty | Part Code |
| 520 X 300 X 30 COUNTER             | х3  | CTWL      |
| PARALLEL TUBE CLAMP FOR 30MM TUBES | x2  | TCP-3030  |
| 30MM TUBE SECTION                  | x2  | WL-T3     |
| TOP SINTRA GRAPHICS                | x2  | WLLH-T-G  |
| 30MM TUBE SECTION                  | x1  | WL-T5     |
| 30MM TUBE SECTION                  | x1  | WL-T6     |
| 30MM TUBE SECTION                  | x1  | WL-T4     |





## STEP 1: ASSEMBLE FRAME









STEP 2: ATTACH FEET



ALLEN KEY Use provided allen key, secure feet to bottom of frame by screwing bolt.





STEP 4: ASSEMBLE LADDER FRAME









STEP 5: ATTACH SHELVES

## STEP 7: ATTACH TO BACKWALL WITH CLAMPS







## Setup Instructions for Waterfall Accent

| Parts Included – Ladder            |     |           |  |  |
|------------------------------------|-----|-----------|--|--|
| Part Label                         | Qty | Part Code |  |  |
| 520 X 300 X 30 COUNTER             | х3  | CTWL      |  |  |
| PARALLEL TUBE CLAMP FOR 30MM TUBES | x2  | TCP-3030  |  |  |
| 30MM TUBE SECTION                  | x2  | WL-T3     |  |  |
| TOP SINTRA GRAPHICS                | x2  | WLLH-T-G  |  |  |
| 30MM TUBE SECTION                  | x1  | WL-T5     |  |  |
| 30MM TUBE SECTION                  | x1  | WL-T6     |  |  |
| 30MM TUBE SECTION                  | x1  | WL-T4     |  |  |





## STEP 1: ASSEMBLE LADDER FRAME









STEP 4: ATTACH TO BACKWALL WITH CLAMPS