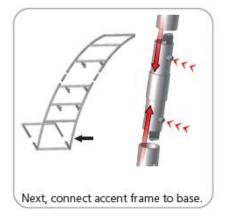

## STEP 1: ASSEMBLE FRAME

STEP 2: ATTACH FEET

ALLEN KEY Use provided allen key, secure feet to bottom of frame by screwing bolt.

STEP 4: ASSEMBLE LADDER FRAME

STEP 5: ATTACH SHELVES

## STEP 1: ASSEMBLE LADDER FRAME

STEP 4: ATTACH TO BACKWALL WITH CLAMPS