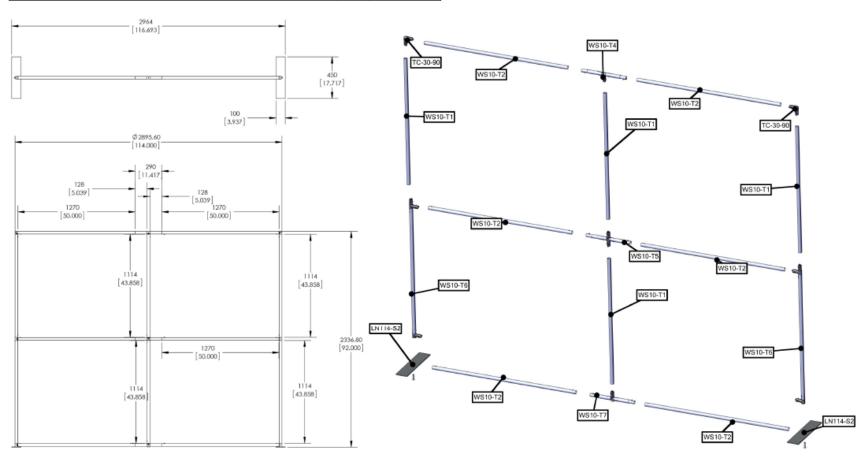

| Parts Included – Backwall                     |     |           |
|-----------------------------------------------|-----|-----------|
| Part Label                                    | Qty | Part Code |
| 5MM STEEL BASE STYLE 2 FOR LINEAR             | x2  | LN114-S2  |
| 90 DEGREE ELBOW JOINT FOR 30MM TUBING         | x2  | TC-30-90  |
| 1114MM X 30MM TUBE                            | x4  | WS10-T1   |
| 1270MM X 30MM TUBE                            | х6  | WS10-T2   |
| (2) 128MM TUBES SWAGED WITH PART TC-30-T      | x1  | WS10-T4   |
| (2) 128MM TUBES SWAGED WITH PART TC-30-X      | x1  | WS10-T5   |
| 1114MM X 30MM TUBE WITH TC-30-T AND TC-30-90B | x2  | WS10-T6   |
| (2) 128MM TUBES SWAGED WITH PART TC-30-T      | x1  | WS10-T7   |