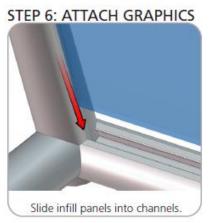

## STEP 1: ASSEMBLE FRAME

STEP 2: ATTACH FEET

ALLEN KEY Use provided allen key, secure feet to bottom of frame by screwing bolt.

STEP 4: ASSEMBLE LADDER FRAME

STEP 5: ATTACH SHELVES