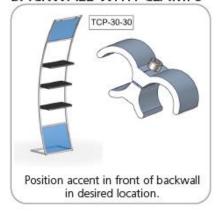

ATTACH TO BACKWALL WITH CLAMPS







## Setup Instructions for Waterfall Accent

| Parts Included – Ladder            |     |           |  |  |
|------------------------------------|-----|-----------|--|--|
| Part Label                         | Qty | Part Code |  |  |
| 520 X 300 X 30 COUNTER             | х3  | CTWL      |  |  |
| PARALLEL TUBE CLAMP FOR 30MM TUBES | x2  | TCP-3030  |  |  |
| 30MM TUBE SECTION                  | x2  | WL-T3     |  |  |
| TOP SINTRA GRAPHICS                | x2  | WLLH-T-G  |  |  |
| 30MM TUBE SECTION                  | x1  | WL-T5     |  |  |
| 30MM TUBE SECTION                  | x1  | WL-T6     |  |  |
| 30MM TUBE SECTION                  | x1  | WL-T4     |  |  |





## STEP 1: ASSEMBLE LADDER FRAME









STEP 4: ATTACH TO BACKWALL WITH CLAMPS