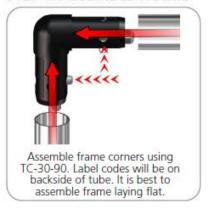

## STEP 1: ASSEMBLE FRAME

STEP 2: ATTACH FEET

ALLEN KEY Use provided allen key, secure feet to bottom of frame by screwing bolt.

STEP 4: ASSEMBLE LADDER FRAME

STEP 5: ATTACH SHELVES