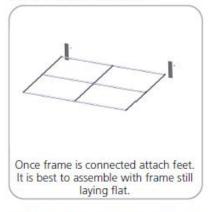

## STEP 1: ASSEMBLE FRAME

STEP 2: ATTACH FEET

ALLEN KEY Use provided allen key, secure feet to bottom of frame by screwing bolt.

STEP 4: ASSEMBLE LADDER FRAME

STEP 5: ATTACH SHELVES