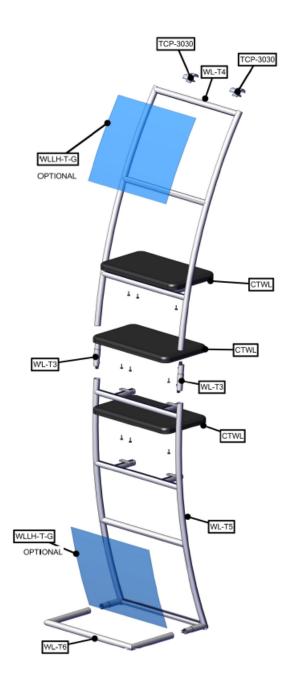

| Parts Included – Ladder            |     |           |
|------------------------------------|-----|-----------|
| Part Label                         | Qty | Part Code |
| 520 X 300 X 30 COUNTER             | х3  | CTWL      |
| PARALLEL TUBE CLAMP FOR 30MM TUBES | x2  | TCP-3030  |
| 30MM TUBE SECTION                  | x2  | WL-T3     |
| TOP SINTRA GRAPHICS                | x2  | WLLH-T-G  |
| 30MM TUBE SECTION                  | x1  | WL-T5     |
| 30MM TUBE SECTION                  | x1  | WL-T6     |
| 30MM TUBE SECTION                  | x1  | WL-T4     |

## Setup Instructions for Waterfall Accent

| Parts Included – Ladder            |     |           |  |  |
|------------------------------------|-----|-----------|--|--|
| Part Label                         | Qty | Part Code |  |  |
| 520 X 300 X 30 COUNTER             | х3  | CTWL      |  |  |
| PARALLEL TUBE CLAMP FOR 30MM TUBES | x2  | TCP-3030  |  |  |
| 30MM TUBE SECTION                  | x2  | WL-T3     |  |  |
| TOP SINTRA GRAPHICS                | x2  | WLLH-T-G  |  |  |
| 30MM TUBE SECTION                  | x1  | WL-T5     |  |  |
| 30MM TUBE SECTION                  | x1  | WL-T6     |  |  |
| 30MM TUBE SECTION                  | x1  | WL-T4     |  |  |