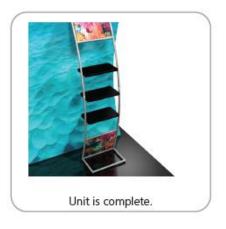

ACH TO BACKWALL WITH CLAMPS







## Setup Instructions for Waterfall Accent

| Parts Included – Ladder            |     |           |  |  |
|------------------------------------|-----|-----------|--|--|
| Part Label                         | Qty | Part Code |  |  |
| 520 X 300 X 30 COUNTER             | х3  | CTWL      |  |  |
| PARALLEL TUBE CLAMP FOR 30MM TUBES | x2  | TCP-3030  |  |  |
| 30MM TUBE SECTION                  | x2  | WL-T3     |  |  |
| TOP SINTRA GRAPHICS                | x2  | WLLH-T-G  |  |  |
| 30MM TUBE SECTION                  | x1  | WL-T5     |  |  |
| 30MM TUBE SECTION                  | x1  | WL-T6     |  |  |
| 30MM TUBE SECTION                  | x1  | WL-T4     |  |  |





## STEP 1: ASSEMBLE LADDER FRAME









STEP 4: ATTACH TO BACKWALL WITH CLAMPS