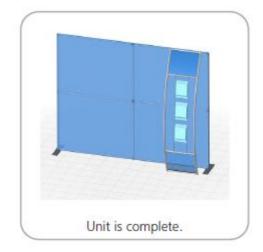

|     |           |
|------------------------------------|-----|-----------|
| Part Label                         | Qty | Part Code |
| 520 X 300 X 30 COUNTER             | х3  | CTWL      |
| PARALLEL TUBE CLAMP FOR 30MM TUBES | x2  | TCP-3030  |
| 30MM TUBE SECTION                  | x2  | WL-T3     |
| TOP SINTRA GRAPHICS                | x2  | WLLH-T-G  |
| 30MM TUBE SECTION                  | x1  | WL-T5     |
| 30MM TUBE SECTION                  | x1  | WL-T6     |
| 30MM TUBE SECTION                  | x1  | WL-T4     |





## STEP 1: ASSEMBLE FRAME









STEP 2: ATTACH FEET



ALLEN KEY Use provided allen key, secure feet to bottom of frame by screwing bolt.





STEP 4: ASSEMBLE LADDER FRAME









STEP 5: ATTACH SHELVES

## STEP 7: ATTACH TO BACKWALL WITH CLAMPS







## Setup Instructions for Waterfall Accent

| Parts Included – Ladder            |     |           |  |  |
|------------------------------------|-----|-----------|--|--|
| Part Label                         | Qty | Part Code |  |  |
| 520 X 300 X 30 COUNTER             | х3  | CTWL      |  |  |
| PARALLEL TUBE CLAMP FOR 30MM TUBES | x2  | TCP-3030  |  |  |
| 30MM TUBE SECTION                  | x2  | WL-T3     |  |  |
| TOP SINTRA GRAPHICS                | x2  | WLLH-T-G  |  |  |
| 30MM TUBE SECTION                  | x1  | WL-T5     |  |  |
| 30MM TUBE SECTION                  | x1  | WL-T6     |  |  |
| 30MM TUBE SECTION                  | x1  | WL-T4     |  |  |





## STEP 1: ASSEMBLE LADDER FRAME









STEP 4: ATTACH TO BACKWALL WITH CLAMPS