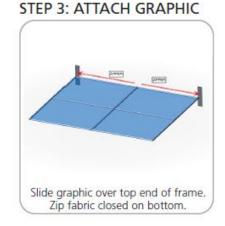

## STEP 1: ASSEMBLE FRAME

STEP 2: ATTACH FEET

ALLEN KEY Use provided allen key, secure feet to bottom of frame by screwing bolt.

STEP 4: ASSEMBLE LADDER FRAME

STEP 5: ATTACH SHELVES